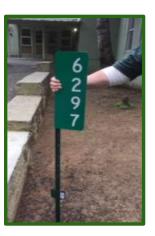

## EMERGENCY ADDRESS SIGN FUNDRAISER FOR THE GOLD RIDGE FOREST FIRE SAFE COUNCIL

Funds will be used for community wildfire prevention education and events

Sign details: 6" X 18" .063" aluminum covered with green reflective vinyl

4" Reflective vinyl numbers on both sides Fire resistant when mounted onto a metal post. Will last for years unless someone runs over it.

Cost: Cost for one sign with up to 5 numbers on both sides = \$25.00